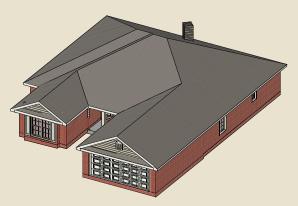

## Frasier

The Frasier is perfect for your growing family—affordable and spacious. The entry opens into the family room with an impressive octagon tray ceiling and fireplace. The large bar in the kitchen overlooks the breakfast area, perfect for casual dinners and entertaining. The roomy master bedroom, has his and hers walk-in closets, a garden tub, separate shower, and double vanities. The home has one bedroom next to the master bedroom for a younger child or a convient study and is separated from two bedrooms for privacy. The Frasier comes standard with a double garage.

1,767nsq. ft.

Photos may include optional features.

AL 251.666.3950 | 800.489.1014 MS 228.687.1143 | 877.410.6175

FL 850.477.0006 | 866.775.0006

heritagehomesfamily.com

TUSCALOOSA 205. 561.1700