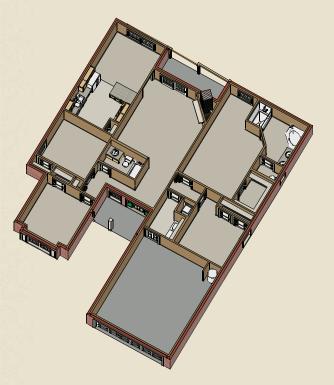

## Frasier

The Frasier is perfect for your growing family—affordable and spacious. The entry opens into the family room with an impressive octagon tray ceiling and fireplace. The large bar in the kitchen overlooks the breakfast area, perfect for casual dinners and entertaining. The roomy master bedroom, has his and hers walk-in closets, a garden tub, separate shower, and double vanities. The home has one bedroom next to the master bedroom for a younger child or a convient study and is separated from two bedrooms for privacy. The Frasier comes standard with a double garage.