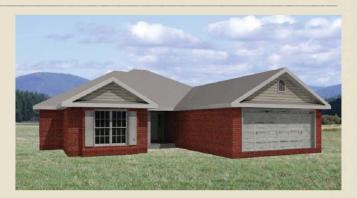

## Frasier

The Frasier is perfect for your growing family—affordable and spacious. The entry opens into the family room with an impressive octagon tray ceiling and fireplace. The large bar in the kitchen overlooks the breakfast area, perfect for casual dinners and entertaining. The roomy master bedroom, has his and hers walk-in closets, a garden tub, separate shower, and double vanities. The home has one bedroom next to the master bedroom for a younger child or a convient study and is separated from two bedrooms for privacy. The Frasier comes standard with a double garage.

1,767nsq. ft.

Photos may include optional features.

AL 251.666.3950 | 800.489.1014 MS 228.687.1143 | 877.410.6175

FL 850.477.0006 | 866.775.0006

heritagehomesfamily.com

TUSCALOOSA 205. 561.1700