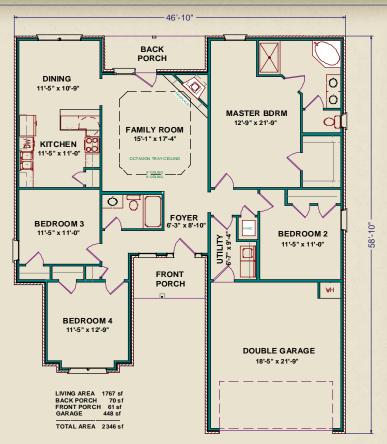

## Frasier

The Frasier is perfect for your growing family—affordable and spacious. The entry opens into the family room with an impressive octagon tray ceiling and fireplace. The large bar in the kitchen overlooks the breakfast area, perfect for casual dinners and entertaining. The roomy master bedroom, has his and hers walk-in closets, a garden tub, separate shower, and double vanities. The home has one bedroom next to the master bedroom for a younger child or a convient study and is separated from two bedrooms for privacy. The Frasier comes standard with a double garage.