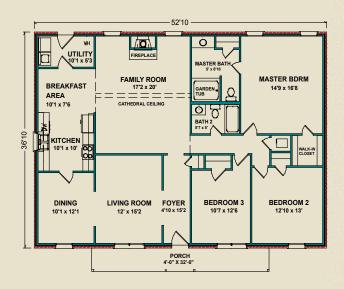

## Greenston

The Greenston is an elegant plan with living and dining rooms separate from the family room. The convenient doorway to the open kitchen closes to provide formal dining. The large family room has a cathedral ceiling and attractive central fireplace. The breakfast area opens to the family room, and the large utility room, with its exterior access, can serve as a convenient mudroom. The large master bedroom features a walk-in closet, and the master bath offers a garden tub and linen closet.

1,945 sq. ft.

Photos may include optional features.

AL 251.666.3950 | 800.489.1014 MS 228.687.1143 | 877.410.6175

FL 850.477.0006 | 866.775.0006

heritagehomesfamily.com