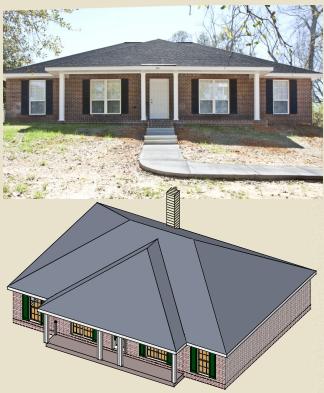

## Greenston

The Greenston is an elegant plan with living and dining rooms separate from the family room. The convenient doorway to the open kitchen closes to provide formal dining. The large family room has a cathedral ceiling and attractive central fireplace. The breakfast area opens to the family room, and the large utility room, with its exterior access, can serve as a convenient mudroom. The large master bedroom features a walk-in closet, and the master bath offers a garden tub and linen closet.