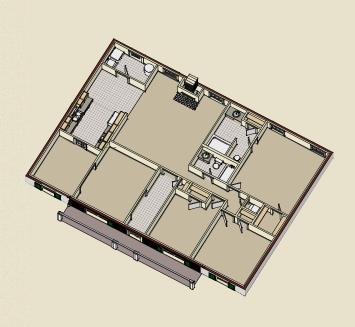

## Greenston

The Greenston is an elegant plan with living and dining rooms separate from the family room. The convenient doorway to the open kitchen closes to provide formal dining. The large family room has a cathedral ceiling and attractive central fireplace. The breakfast area opens to the family room, and the large utility room, with its exterior access, can serve as a convenient mudroom. The large master bedroom features a walk-in closet, and the master bath offers a garden tub and linen closet.