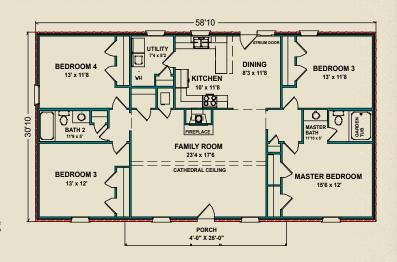

## Classic II

The Classic II opens to a dramatic living room featuring a fireplace and cathedral ceiling. The gracious kitchen plan has an adjacent utility room and pantry, as well as a breakfast bar for casual dining. The dining room, opening onto the kitchen and living room, leads to the backyard through an atrium door. The master bedroom features two large closets and a garden tub. The three large bedrooms also feature large closets.