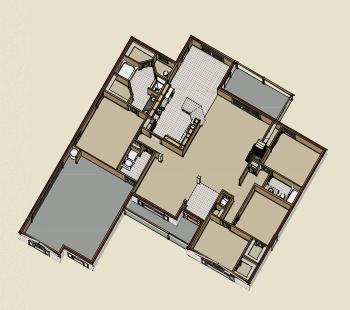

## Berkshire I

The Berkshire I is the perfect family plan—it's big, it's open and has four bedrooms. The plan nicely fits a formal dining room and separate breakfast room. The master suite is tucked away separate from the other three bedrooms. The master bathroom has a garden tub, dual vanities, two walk-in closets, a four-foot shower and a separate toilet room. The kitchen opens up over an angled bar into the spacious family room with a standard tray ceiling. In addition, the Berkshire I comes standard with a double garage and covered back porch. Outside, the two offset gables and oversized windows give the Berkshire I unbelievable curb appeal. The Berkshire I is attractive and functional.