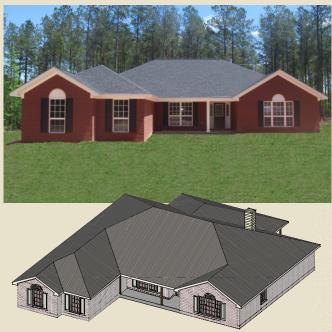

## Berkshire I

The Berkshire I is the perfect family plan—it's big, it's open and has four bedrooms. The plan nicely fits a formal dining room and separate breakfast room. The master suite is tucked away separate from the other three bedrooms. The master bathroom has a garden tub, dual vanities, two walk-in closets, a four-foot shower and a separate toilet room. The kitchen opens up over an angled bar into the spacious family room with a standard tray ceiling. In addition, the Berkshire I comes standard with a double garage and covered back porch. Outside, the two offset gables and oversized windows give the Berkshire I unbelievable curb appeal. The Berkshire I is attractive and functional.

Photos may include optional features.

AL 251.666.3950 | 800.489.1014 MS 228.687.1143 | 877.410.6175

850.477.0006 | 866.775.0006