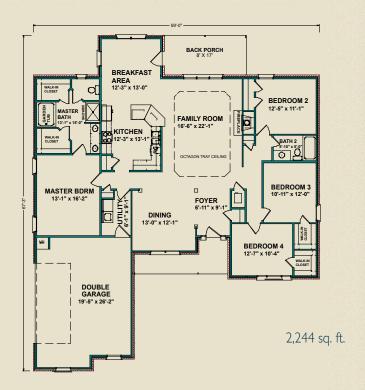

## Berkshire I

The Berkshire I is the perfect family plan—it's big, it's open and has four bedrooms. The plan nicely fits a formal dining room and separate breakfast room. The master suite is tucked away separate from the other three bedrooms. The master bathroom has a garden tub, dual vanities, two walk-in closets, a four-foot shower and a separate toilet room. The kitchen opens up over an angled bar into the spacious family room with a standard tray ceiling. In addition, the Berkshire I comes standard with a double garage and covered back porch. Outside, the two offset gables and oversized windows give the Berkshire I unbelievable curb appeal. The Berkshire I is attractive and functional.