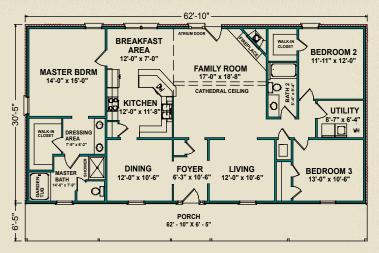

## Ponderosa

You can take the home out of the country, but you can't take the country out of this home. The 1,910-square-foot Ponderosa offers country living at its coziest. The spacious master bedroom features a dressing area, walk-in closet and a bathroom that includes a double vanity, stand-alone shower and garden tub. The open, airy layout in the kitchen, breakfast area and family room with cathedral ceiling encourage family togetherness. And the front porch stretches across the entire front for enjoying the outdoors.