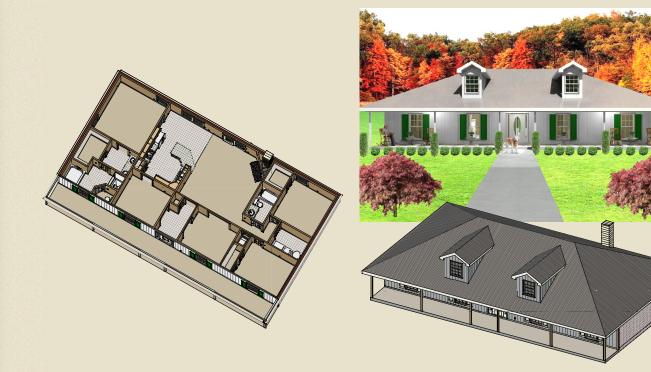

## Ponderosa

You can take the home out of the country, but you can't take the country out of this home. The 1,910-square-foot Ponderosa offers country living at its coziest. The spacious master bedroom features a dressing area, walk-in closet and a bathroom that includes a double vanity, stand-alone shower and garden tub. The open, airy layout in the kitchen, breakfast area and family room with cathedral ceiling encourage family togetherness. And the front porch stretches across the entire front for enjoying the outdoors.