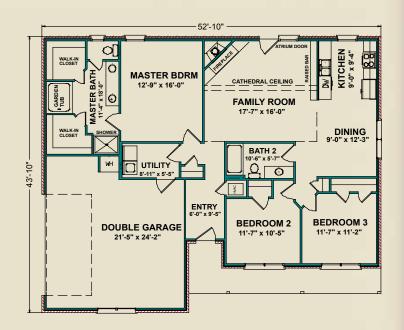

## Warwick

The Warwick is perfect for your growing family—affordable and spacious. The entry opens into the family room with an impressive cathedral ceiling and fireplace. The large bar in the kitchen overlooks the family room, perfect for casual dinners and entertaining. Adjacent to the kitchen is the dining room designed with family dinners in mind. The roomy master bedroom, separated from the other two bedrooms for privacy, has his and hers walk-in closets, a garden tub, separate shower, and double vanities. The Warwick comes standard with an oversized double garage with ample room for storage and vehicles.