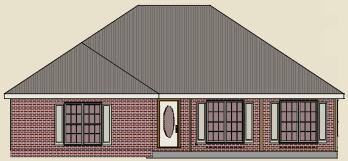

## Warwick

The Warwick is perfect for your growing family—affordable and spacious. The entry opens into the family room with an impressive cathedral ceiling and fireplace. The large bar in the kitchen overlooks the family room, perfect for casual dinners and entertaining. Adjacent to the kitchen is the dining room designed with family dinners in mind. The roomy master bedroom, separated from the other two bedrooms for privacy, has his and hers walk-in closets, a garden tub, separate shower, and double vanities. The Warwick comes standard with an oversized double garage with ample room for storage and vehicles.