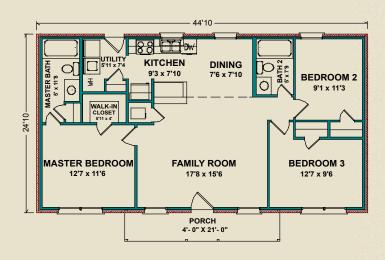

## Hartford

The Hartford uses every square foot to its best advantage. It features a large and gracious family room with a view through the dining area to the backyard. The kitchen opens onto the dining area and has a breakfast bar which connects to the family room. There is a convenient pantry in the utility room, adjacent to the kitchen. The large master bedroom, separated from the other two for privacy, has a walk-in closet and private bath.

1,114 sq. ft.

Photos may include optional features.

AL 251.666.3950 | 800.489.1014 MS 228.687.1143 | 877.410.6175

850.477.0006 | 866.775.0006

heritagehomesfamily.com