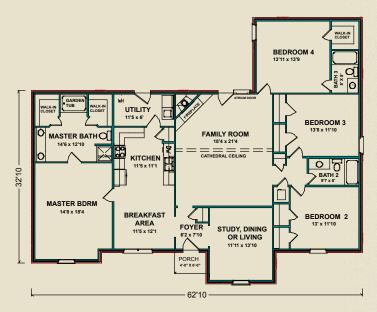

## Lancelot

The Lancelot has all the space you want and the rooms you want, along with a spectacular appearance: a graceful roofline with three gables and a new front porch design with column. The large kitchen has a big breakfast room and plenty of counter space. The front room can be used as a formal living room, dining room or study. The master suite has dual vanities, his & hers walk-in closets, a garden tub and stand-alone shower. The large back bedroom has a private bath.