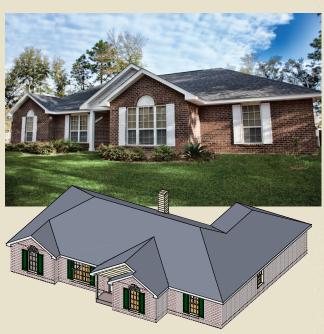

## Lancelot

The Lancelot has all the space you want and the rooms you want, along with a spectacular appearance: a graceful roofline with three gables and a new front porch design with column. The large kitchen has a big breakfast room and plenty of counter space. The front room can be used as a formal living room, dining room or study. The master suite has dual vanities, his & hers walk-in closets, a garden tub and stand-alone shower. The large back bedroom has a private bath.