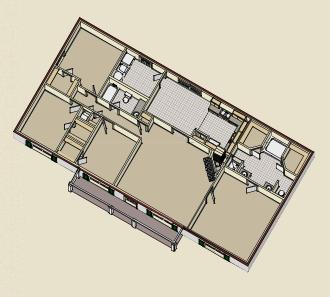

## Plantation I

The Plantation I plan makes a great first impression. It opens to a dramatically spacious great room with high cathedral ceiling and inviting corner fireplace. The large U-shaped kitchen is designed for maximum efficiency; the adjacent utility room provides convenient exterior access (and can serve as a mudroom on rainy days). All the bedrooms feature walk-in closets (the master bedroom has two!) and the master bath also features a garden tub and separate shower.