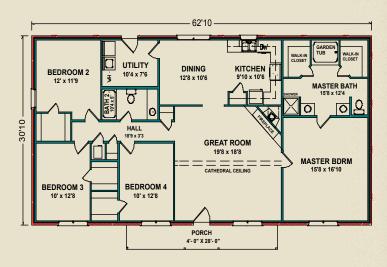

## Plantation I

The Plantation I plan makes a great first impression. It opens to a dramatically spacious great room with high cathedral ceiling and inviting corner fireplace. The large U-shaped kitchen is designed for maximum efficiency; the adjacent utility room provides convenient exterior access (and can serve as a mudroom on rainy days). All the bedrooms feature walk-in closets (the master bedroom has two!) and the master bath also features a garden tub and separate shower.

1,937 sq. ft.

Photos may include optional features.

AL 251.666.3950 | 800.489.1014 850.477.0006 | 866.775.0006

heritagehomesfamily.com