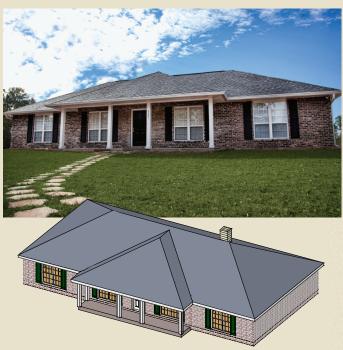

## Plantation I

The Plantation I plan makes a great first impression. It opens to a dramatically spacious great room with high cathedral ceiling and inviting corner fireplace. The large U-shaped kitchen is designed for maximum efficiency; the adjacent utility room provides convenient exterior access (and can serve as a mudroom on rainy days). All the bedrooms feature walk-in closets (the master bedroom has two!) and the master bath also features a garden tub and separate shower.

1,937 sq. ft.

Photos may include optional features.

AL 251.666.3950 | 800.489.1014 850.477.0006 | 866.775.0006

heritagehomesfamily.com