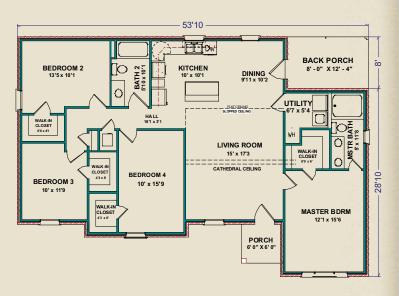

## Chateau

The Chateau is perfect for your growing family—affordable and spacious. The entry opens into the family room with an impressive cathedral ceiling. The large bar in the kitchen overlooks the family room, perfect for casual dinners and entertaining. Adjacent to the kitchen is the dining room designed with family dinners in mind. The nice roomy master bedroom, has a large walk-in closet, a garden tub and double vanities. The Stafford comes with both a front and back porch.

1,591 sq. ft.

Photos may include optional features.

AL 251.666.3950 | 800.489.1014

MS 228.687.1143 | 877.410.6175

FL 850.477.0006 | 866.775.0006