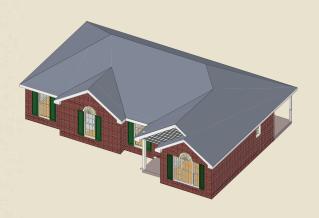

## Chateau

The Chateau is perfect for your growing family—affordable and spacious. The entry opens into the family room with an impressive cathedral ceiling. The large bar in the kitchen overlooks the family room, perfect for casual dinners and entertaining. Adjacent to the kitchen is the dining room designed with family dinners in mind. The nice roomy master bedroom, has a large walk-in closet, a garden tub and double vanities. The Stafford comes with both a front and back porch.