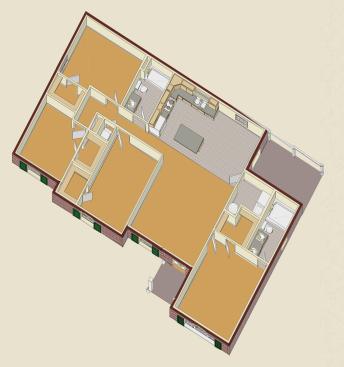

## Chateau

The Chateau is perfect for your growing family—affordable and spacious. The entry opens into the family room with an impressive cathedral ceiling. The large bar in the kitchen overlooks the family room, perfect for casual dinners and entertaining. Adjacent to the kitchen is the dining room designed with family dinners in mind. The nice roomy master bedroom, has a large walk-in closet, a garden tub and double vanities. The Stafford comes with both a front and back porch.