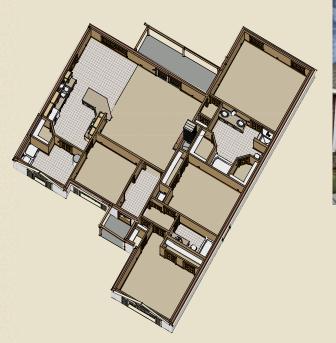

## **Bradford**

The new Bradford is beautiful—three gables, high pitch roof with architectural shingles, lighted front porch, huge windows with decorative shutters, oval glass front door, classic brick construction. The Bradford is big and extremely versatile. The bonus room performs as a formal dining room, living room or study. The family room is enormous with its cathedral ceiling and woodburning fireplace. The spacious kitchen has a generous pantry and large utility room. The master suite has his & hers walk-in closets, a beautiful garden tub and stand-alone shower.