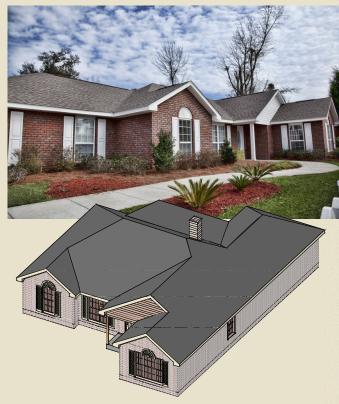

## **Bradford**

The new Bradford is beautiful—three gables, high pitch roof with architectural shingles, lighted front porch, huge windows with decorative shutters, oval glass front door, classic brick construction. The Bradford is big and extremely versatile. The bonus room performs as a formal dining room, living room or study. The family room is enormous with its cathedral ceiling and woodburning fireplace. The spacious kitchen has a generous pantry and large utility room. The master suite has his & hers walk-in closets, a beautiful garden tub and stand-alone shower.

Photos may include optional features.

AL 251.666.3950 | 800.489.1014 MS 228.687.1143 | 877.410.6175

850.477.0006 | 866.775.0006

heritagehomesfamily.com