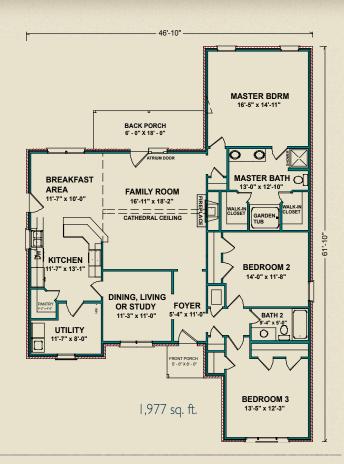

## **Bradford**

The new Bradford is beautiful—three gables, high pitch roof with architectural shingles, lighted front porch, huge windows with decorative shutters, oval glass front door, classic brick construction. The Bradford is big and extremely versatile. The bonus room performs as a formal dining room, living room or study. The family room is enormous with its cathedral ceiling and woodburning fireplace. The spacious kitchen has a generous pantry and large utility room. The master suite has his & hers walk-in closets, a beautiful garden tub and stand-alone shower.