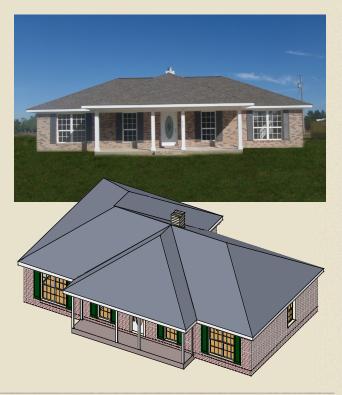

## **Tahoe**

The Tahoe opens to a large family room with a dramatic cathedral ceiling. The fireplace is centered to greet visitors as they enter the front door from the broad porch. The kitchen opens onto the dining area and has a convenient pantry in the adjacent utility room. The access through the utility room makes it the perfect mudroom and makes grocery unloading a snap. The large master bedroom, separated from the other two for privacy, has his & hers walk-in closets, a luxurious garden tub and stand-alone shower.