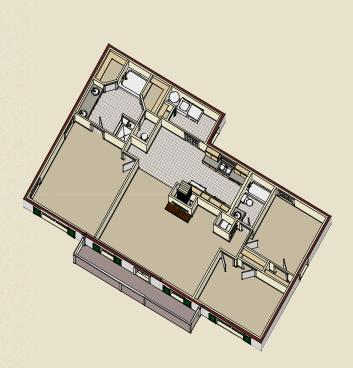

## **Tahoe**

The Tahoe opens to a large family room with a dramatic cathedral ceiling. The fireplace is centered to greet visitors as they enter the front door from the broad porch. The kitchen opens onto the dining area and has a convenient pantry in the adjacent utility room. The access through the utility room makes it the perfect mudroom and makes grocery unloading a snap. The large master bedroom, separated from the other two for privacy, has his & hers walk-in closets, a luxurious garden tub and stand-alone shower.