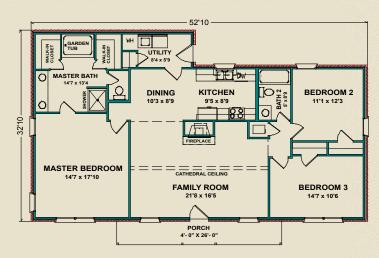

## **Tahoe**

The Tahoe opens to a large family room with a dramatic cathedral ceiling. The fireplace is centered to greet visitors as they enter the front door from the broad porch. The kitchen opens onto the dining area and has a convenient pantry in the adjacent utility room. The access through the utility room makes it the perfect mudroom and makes grocery unloading a snap. The large master bedroom, separated from the other two for privacy, has his & hers walk-in closets, a luxurious garden tub and stand-alone shower.

1,572 sq. ft.

Photos may include optional features.

AL 251.666.3950 | 800.489.1014 MS 228.687.1143 | 877.410.6175

850.477.0006 | 866.775.0006

heritagehomesfamily.com