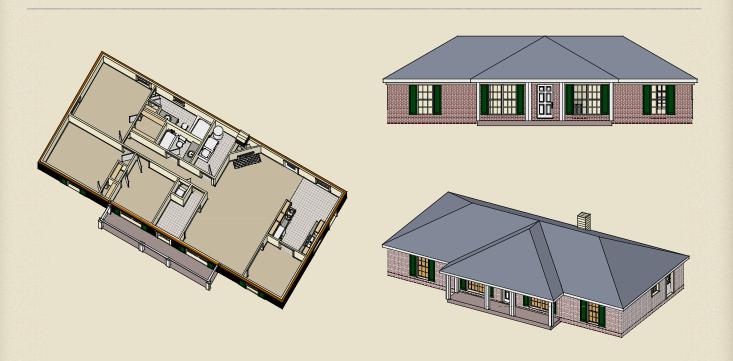

## Hampton

The Hampton's focal point is its dramatically large family room with its lofty cathedral ceiling, inviting corner fireplace and easy access to the outside. The breakfast area off the open kitchen has access to the exterior for quick unloading of groceries. The large master bedroom features a walk-in closet, and the master bath has a garden tub and linen closet. The large, centrally-located utility room provides extra storage space.