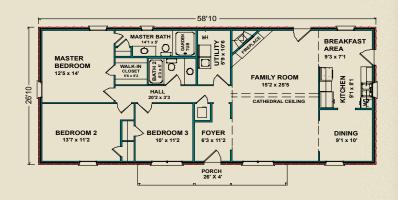

## Hampton

The Hampton's focal point is its dramatically large family room with its lofty cathedral ceiling, inviting corner fireplace and easy access to the outside. The breakfast area off the open kitchen has access to the exterior for quick unloading of groceries. The large master bedroom features a walk-in closet, and the master bath has a garden tub and linen closet. The large, centrally-located utility room provides extra storage space.