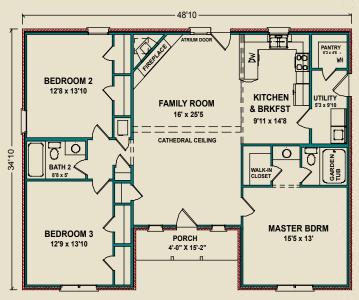

## **McGregor**

The McGregor plan opens to a large family room with high cathedral ceiling, inviting corner fireplace and atrium doors to the exterior. The spacious and efficient U-shaped kitchen has a bar overlooking the family room and connects to the large utility and pantry. The utility room can also serve as a convenient mudroom on rainy days. Two bedrooms have double closets, and a walk-in closet can be found in the master bedroom. The master bath features a garden tub.

1,579 sq. ft.

Photos may include optional features.

AL 251.666.3950 | 800.489.1014

MS 228.687.1143 | 877.410.6175

850.477.0006 | 866.775.0006

heritagehomesfamily.com