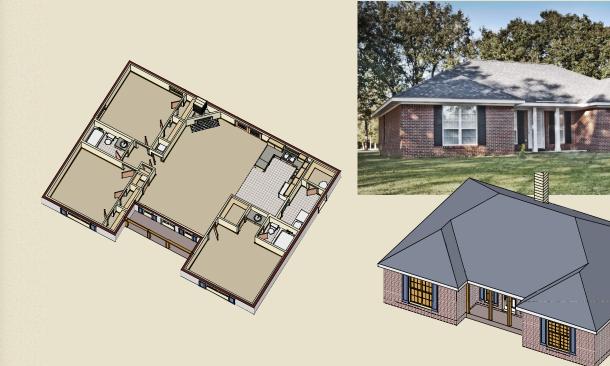

## **McGregor**

The McGregor plan opens to a large family room with high cathedral ceiling, inviting corner fireplace and atrium doors to the exterior. The spacious and efficient U-shaped kitchen has a bar overlooking the family room and connects to the large utility and pantry. The utility room can also serve as a convenient mudroom on rainy days. Two bedrooms have double closets, and a walk-in closet can be found in the master bedroom. The master bath features a garden tub.

1,579 sq. ft.

Photos may include optional features.

AL 251.666.3950 | 800.489.1014

MS 228.687.1143 | 877.410.6175

850.477.0006 | 866.775.0006

heritagehomesfamily.com