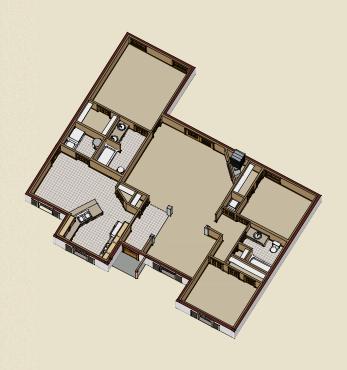

## Stonebrook

The new Stonebrook combines beauty, efficiency and luxury in the same plan. The multi-level roofline is distinctive. The kitchen is the optimal design for saving steps and time. The modern angled counter between the kitchen and breakfast area keeps the cook "part of the action" and makes meal preparation enjoyable family time. The kitchen entry means convenient offloading of groceries and supplies where they are used and stored. The master suite features a large walk-in closet and dual vanities to prevent delays on busy mornings. The dramatic cathedral ceiling and inviting corner fireplace contribute to this attractive design.