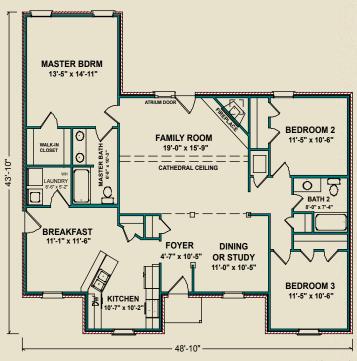

## Stonebrook

The new Stonebrook combines beauty, efficiency and luxury in the same plan. The multi-level roofline is distinctive. The kitchen is the optimal design for saving steps and time. The modern angled counter between the kitchen and breakfast area keeps the cook "part of the action" and makes meal preparation enjoyable family time. The kitchen entry means convenient offloading of groceries and supplies where they are used and stored. The master suite features a large walk-in closet and dual vanities to prevent delays on busy mornings. The dramatic cathedral ceiling and inviting corner fireplace contribute to this attractive design.