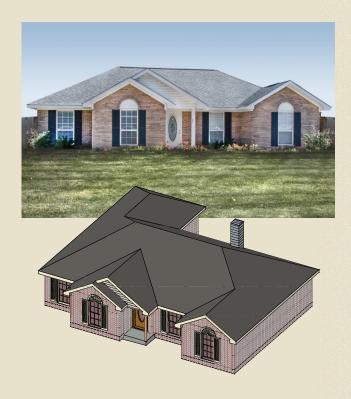

## Stonebrook

The new Stonebrook combines beauty, efficiency and luxury in the same plan. The multi-level roofline is distinctive. The kitchen is the optimal design for saving steps and time. The modern angled counter between the kitchen and breakfast area keeps the cook "part of the action" and makes meal preparation enjoyable family time. The kitchen entry means convenient offloading of groceries and supplies where they are used and stored. The master suite features a large walk-in closet and dual vanities to prevent delays on busy mornings. The dramatic cathedral ceiling and inviting corner fireplace contribute to this attractive design.

1,640 sq. ft.

Photos may include optional features.

AL 251.666.3950 | 800.489.1014 MS 228.687.1143 | 877.410.6175

850.477.0006 | 866.775.0006

heritagehomesfamily.com