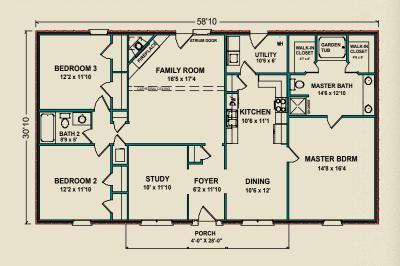

## Regency

The Regency offers a versatile and gracious plan.

Upon entering the foyer, the room to the left could be used as a formal living room, dining room, study or additional bedroom. The large family room is highlighted by a cathedral ceiling and corner fireplace. A garden tub, double sinks and two walk-in closets can be found in the gracious master suite. The open kitchen has a convenient pantry, and the utility room has plenty of space for storage.