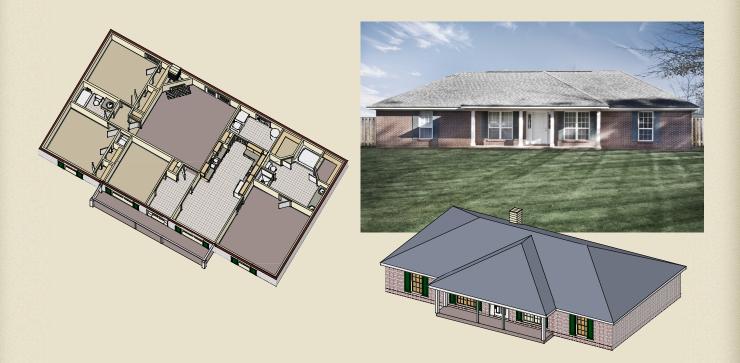

## Regency

The Regency offers a versatile and gracious plan.

Upon entering the foyer, the room to the left could be used as a formal living room, dining room, study or additional bedroom. The large family room is highlighted by a cathedral ceiling and corner fireplace. A garden tub, double sinks and two walk-in closets can be found in the gracious master suite. The open kitchen has a convenient pantry, and the utility room has plenty of space for storage.