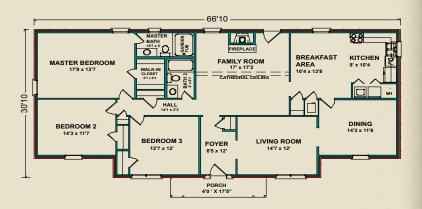

## Columbia

The Columbia offers gracious entertaining and dining. The floor plan provides excellent circulation for guests through the dining room, living room, family room and open, airy breakfast area of the large kitchen. The inviting family room features a central fireplace and a lofty cathedral ceiling, as well as an atrium door to the outside. The large master bedroom offers a spacious walk-in closet and a garden tub in the master bath.