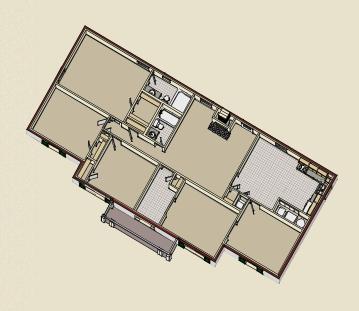

## Columbia

The Columbia offers gracious entertaining and dining. The floor plan provides excellent circulation for guests through the dining room, living room, family room and open, airy breakfast area of the large kitchen. The inviting family room features a central fireplace and a lofty cathedral ceiling, as well as an atrium door to the outside. The large master bedroom offers a spacious walk-in closet and a garden tub in the master bath.